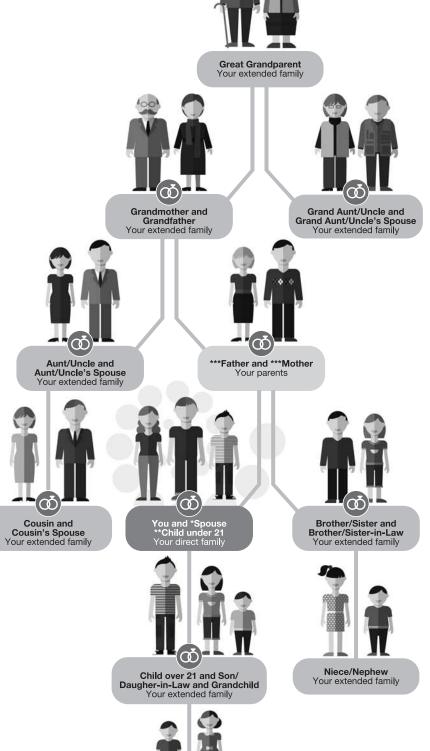

## IMPORTANT: PLEASE READ THROUGH THESE FREQUENTLY ASKED QUESTIONS, AS IT WILL ASSIST YOU IN A BETTER UNDERSTANDING YOUR POLICY.

- 1. Who is the owner of the policy? The policyholder/main member is the owner of the policy, who holds and exercises the rights in your policy.
- 2 Who is the premium payer on the policy? The person who pays the premium is known as the premium payer. This will be you, as the policyholder and premium-payer must be the same person.
- 3. What does "age at entry level" mean? A member's maximum or minimum age is when they enter the policy.
- 4. Can I cover any person on this policy? No, you can only cover family members in whose life you have an insurable interest. You and all the other role-players must be South African citizens. Please refer diagram overleaf.
- What is an insurable interest? You have an insurable interest in a family member when you have to contribute towards their funeral financially. 5.
- 6. What is a waiting period? A waiting period is a period during which you cannot claim benefits. Waiting periods are based on completed months, not how many premiums have been paid.

# Your Direct & Extended Family

- MARRIED
- YOUR PARENTS

- YOUR EXTENDED FAMILY

YOUR DIRECT FAMILY

# NOTE:

In your policy, relationships shown on the diagram are relations to you and your spouse.

# **RELATIONSHIPS EXPLAINED:**

# Spouse means...

- a person to whom you are married and which marriage is accepted under the law of South Africa - including, among others, a civil, customary or same-sex marriage; or
- a person with whom you live in a relationship similar to a marriage, which relationship is intended to be permanent like a marriage, and has existed for at least six months.

Important: If there's more than one spouse, only one spouse will be accepted on the policy under spouse rates. Other spouses will be accepted at the rates of extended family members.

- \*\*Child includes own child, an adopted (legal or traditional) child and a stepchild.

  Traditional adoption includes a child whom you have been taking care of on a permanent basis and whom have been living with you for at least six months.
- \*\*\*Mother or \*\*\*Father includes the person you or your spouse, are a child to according to the description of 'Child' above.

**Brother** or **Sister** includes step-brother or step-sister as well as half-sister or half-brother.

**Uncle** or **Aunt** includes your mother or father's sister or brother.

**Cousin** includes the children and grandchildren of your or your spouse's aunt and uncle.

IMPORTANT: Cover will not be provided for relationships which are not on the diagram.

Scheme Managers: Dignity Life Administrators
Twoline Trading 112 (Pty) Ltd Reg No. 2000/001457/07
Registered Financial Services Provider (Reg No. 2602)
FSP License Category - Long Term Insurance
Category 1.1A (Funeral Cover) and IV (Assistance Business)

Great Grandchild

Your extended family